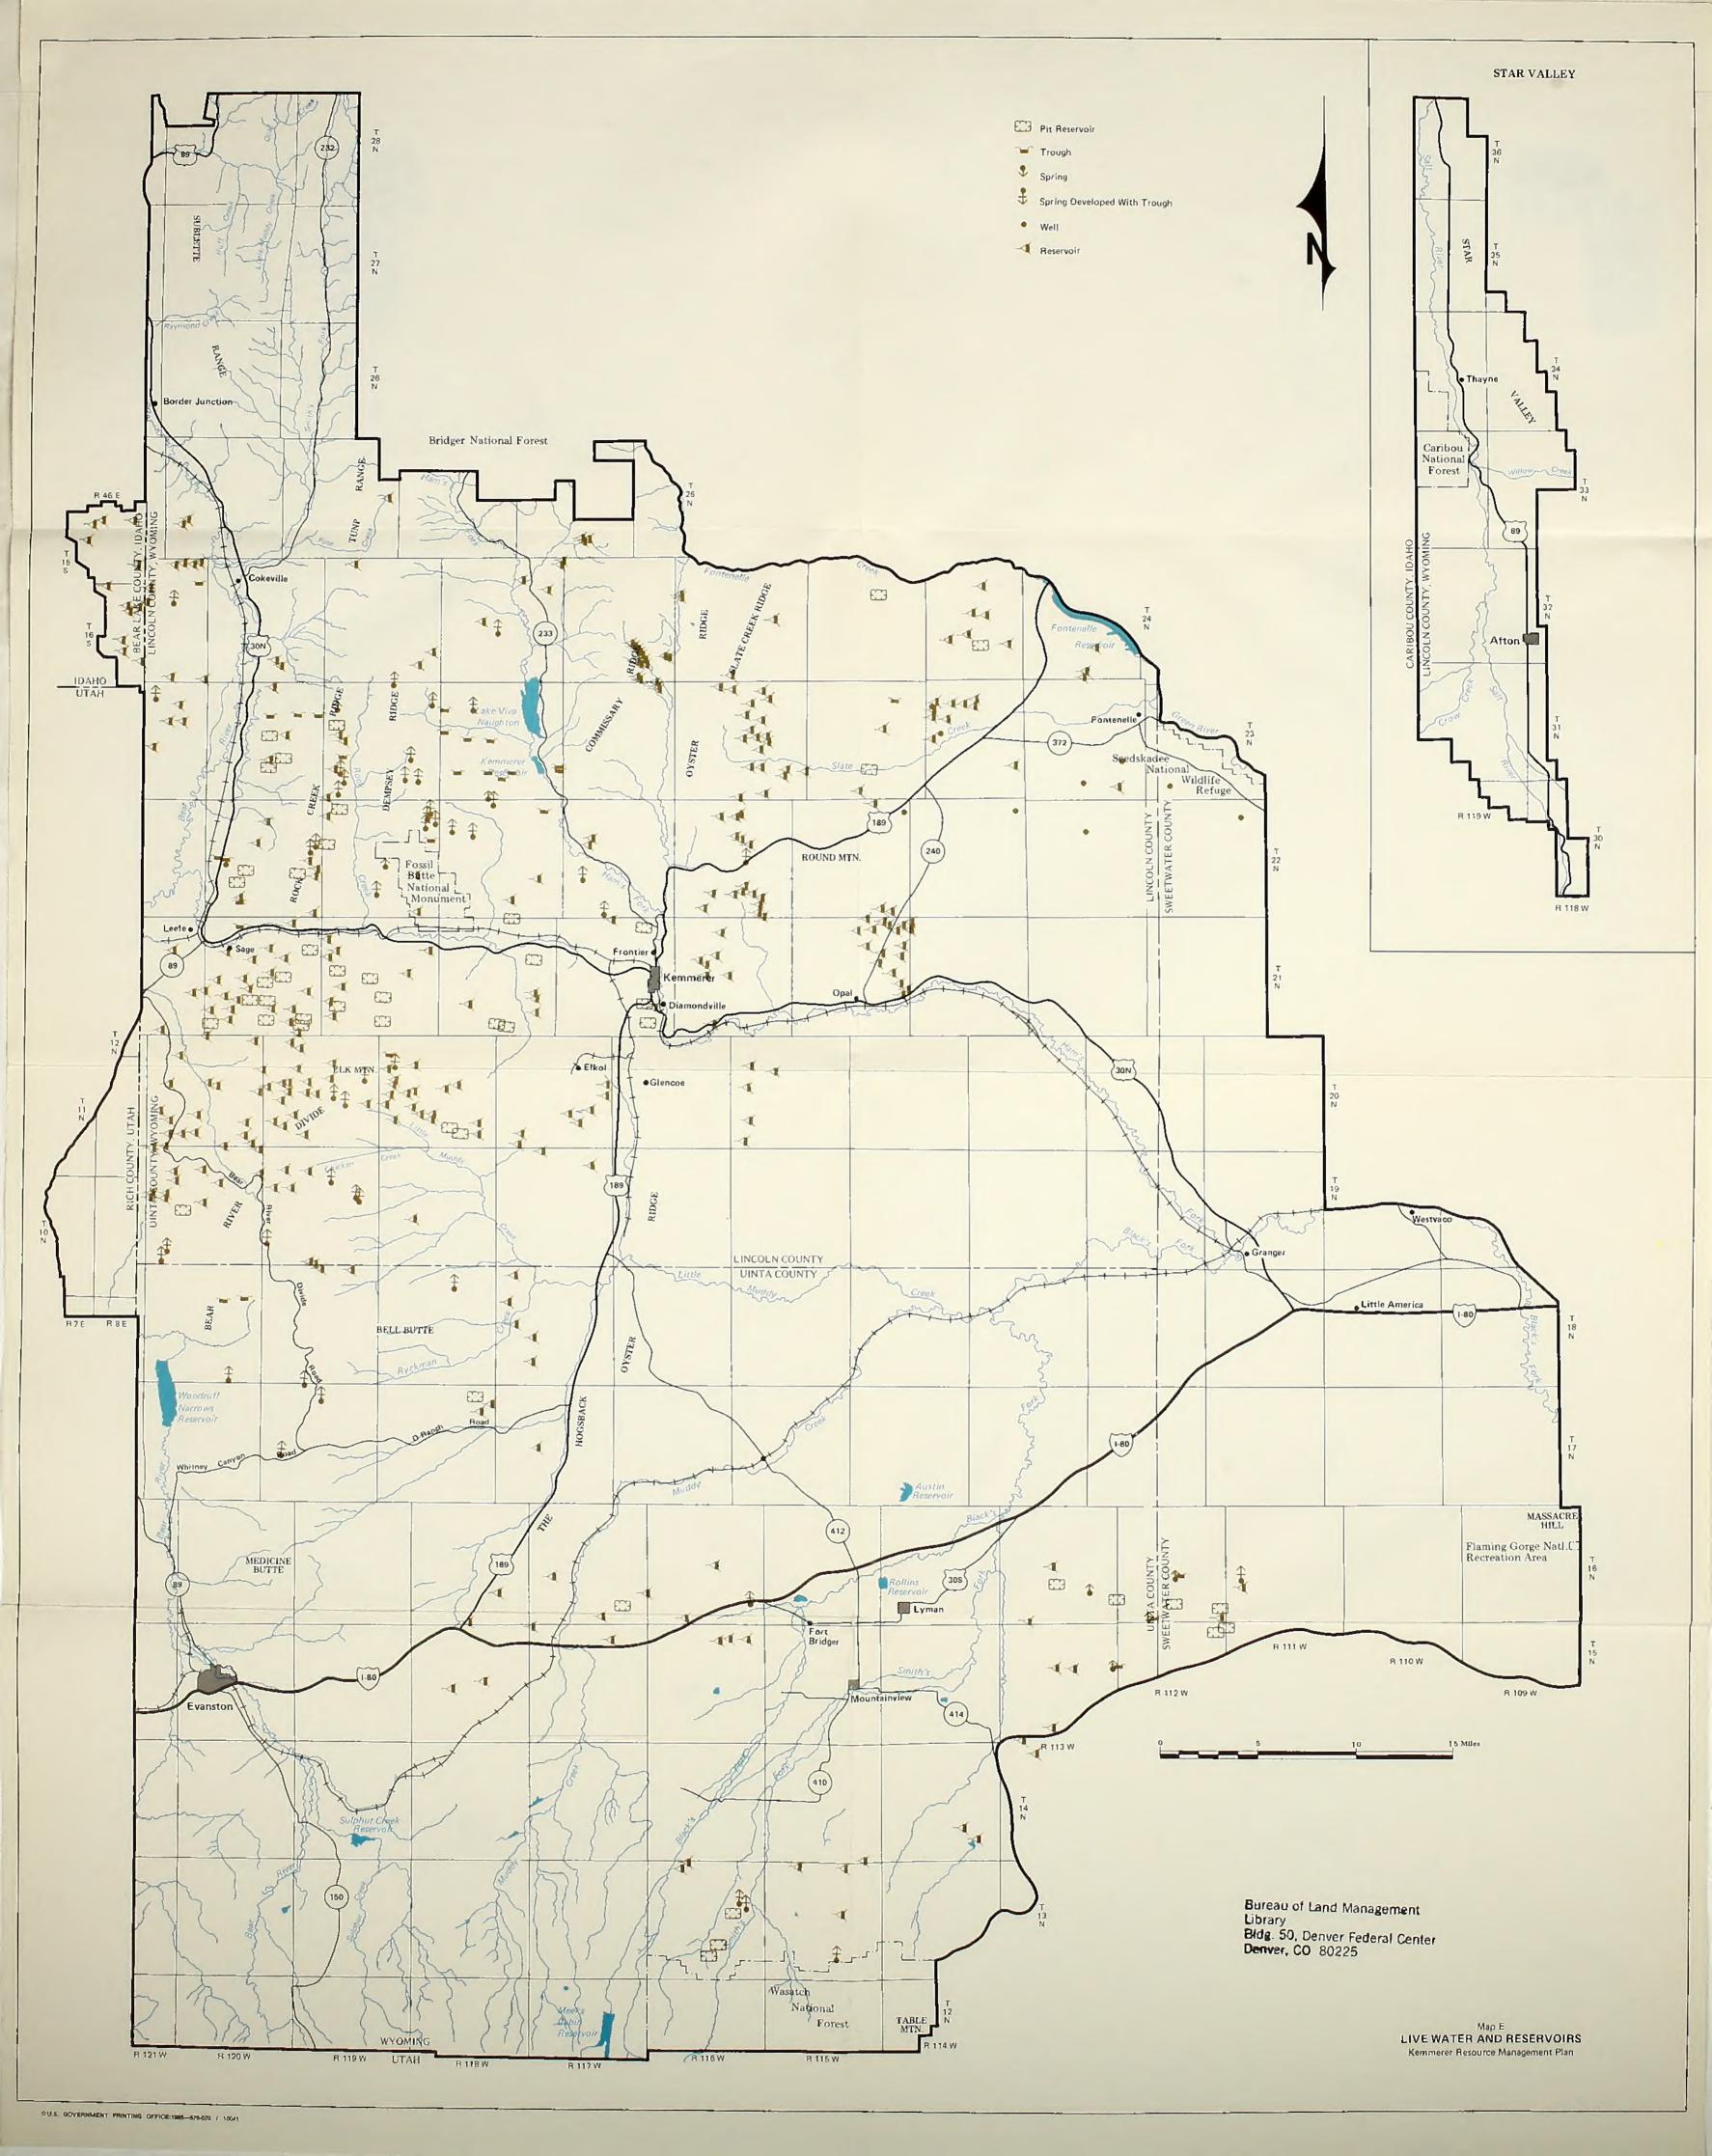

## Abstract:

This draft Resource Management Plan and Environmental Impact Statement addresses alternatives for managing approximately 1.6 million surface acres administered by the Kemmerer Resource Area of the Bureau of Land Management. The alternatives focus primarily on resolving nine planning issues.

Six alternatives were examined in detail. Each of the six provides a different emphasis for managing the resource area and each resolves the nine planning issues.

When this document is produced in final form, it will provide a comprehensive framework for managing and allocating resources in the Kemmerer Resource Area during the next 20 years, or longer.